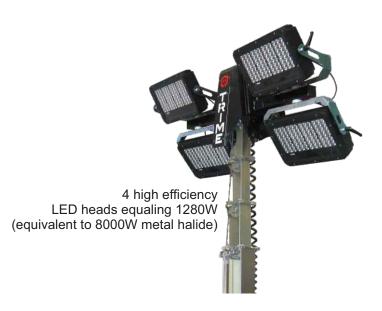

## ECO-LIGHT EL1250H

- •The most innovative and trouble-free light tower available, designed by seasoned rental operators
- •4 High efficiency LED lamps totaling 1280 watts equivalent to 8000 watt metal halide
- •Rugged LED lamps have a 5 year warranty
- •LED lamps are easily tilted and rotated by hand
- •Galvanized hydraulically operated vertical mast fully raises in 10 sec. with the push of a button
- •Easy to use Deep Sea controller with 16 event 7 day digital timer, and automatic dusk to dawn operation
- •Rugged 10 gauge steel enclosure and fenders are galvanized and powder coated for long life
- •110% "Total Loss" containment base
- •Runs a full month of darkness on a tank of fuel
- •1000 hour engine service interval
- •Compact: Dry weight 14-16 units per 48' trailer or 16-18 units per 53' trailer