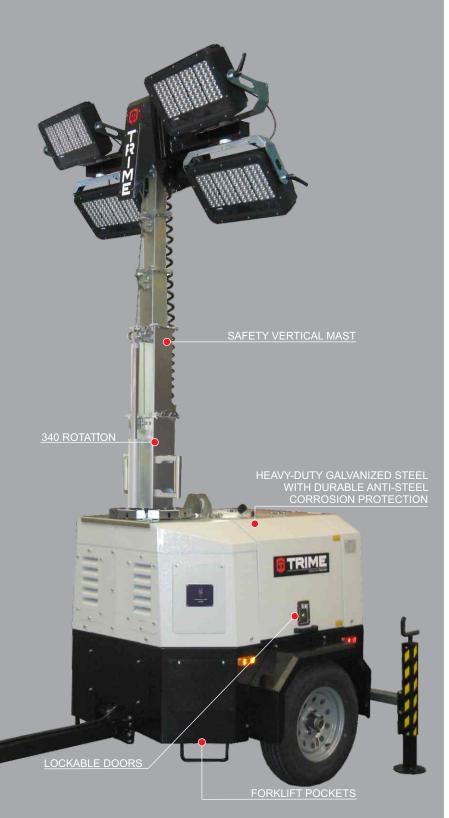

## ECO-LIGHT EL1250H

- •The most innovative and trouble-free light tower available, designed by seasoned rental operators
- •4 High efficiency LED lamps totaling 1280 watts equivalent to 8000 watt metal halide
- •Rugged LED lamps have a 5 year warranty
- •LED lamps are easily tilted and rotated by hand
- •Galvanized hydraulically operated vertical mast fully raises in 10 sec. with the push of a button
- •Easy to use Deep Sea controller with 16 event 7 day digital timer, and automatic dusk to dawn operation
- •Rugged 10 gauge steel enclosure and fenders are galvanized and powder coated for long life
- •110% "Total Loss" containment base
- •Runs a full month of darkness on a tank of fuel
- •1000 hour engine service interval
- •Compact: Dry weight 14-16 units per 48' trailer or 16-18 units per 53' trailer

| Mast, Dimensions & Weight     |                         |
|-------------------------------|-------------------------|
| Mast Height                   | 26'                     |
| Wind Rating                   | 50 mph                  |
| Fully Retractable Stabilizers | Y                       |
| Axle                          | Torsion                 |
| Drawbar                       | Tubular Steel           |
| Unit Dimensions - Stowed      | 63" x 56" x 95"         |
| Operating Dimensions          | 98" x 100" x 315"       |
| Dry Weight                    | 1543                    |
| Operating Weight              | 1865                    |
| Engine                        |                         |
| Make                          | Kubota                  |
| Model                         | Z482-E4B                |
| Emission Regulation           | Tier 4                  |
| Туре                          | Vertical 4 Cycle Liquid |
|                               | Cooling Diesel          |
| Cylinder                      | 2                       |
| Displacement / L (cu. In.)    | 0.479 (29.23)           |
| Combustion System             | IDI                     |
| Intake System                 | Naturally Aspirated     |
| Maximum Speed                 | 1800 rpm                |
| Sound Level @ 23'             | 65 dBA                  |
| Alternator                    |                         |
| Make                          | Linz                    |
| Output                        | 4.2 kVA                 |
| Hz                            | 60                      |
| Fuel                          |                         |
| Туре                          | Diesel                  |
| Fuel Capacity                 | 46 gal.                 |
| Run Time                      | 288 Hrs                 |