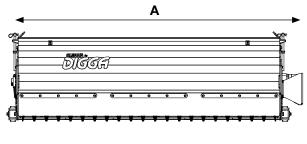

| SWEEPER BUCKET BROOM BY DIGGA |          |          |          |
|-------------------------------|----------|----------|----------|
| MODEL                         | 60"      | 72"      | 84"      |
| WIDTH (A)                     | 74"      | 86"      | 98″      |
| DEPTH (B)                     | 50"      | 50"      | 50"      |
| HEIGHT (C)                    | 30"      | 50"      | 50"      |
| WEIGHT                        | 950 lbs  | 1060 lbs | 1165 lbs |
| MAX FLOW (DO NOT EXCEED)      | 25 gpm   | 25 gpm   | 25 gpm   |
| MAX PRESSURE (DO NOT EXCEED)  | 3500 psi | 3500 psi | 3500 psi |