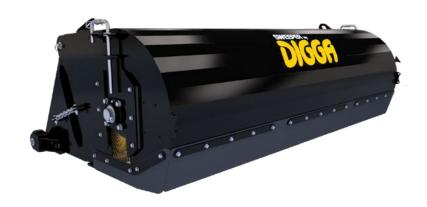

# **NEW PRODUCT**

### **SWEEPER BUCKET BROOM**

## FEATURING 60", 72" AND 84" WIDTHS WITH A POLY OR POLY-WIRE BRUSH SYSTEM

U.S.A. designed and manufactured for industrial, municipal or construction jobs. easy to attach and simple to operate. A cutting edge helps cut loose caked-on mud, while the sweeper's poly bristles deposit dirt and debris inside the container which can be dumped when full. Ideal for warehouses, machine sheds, parking lots, job sites, and for dust containment.

- EASY TO USE BUILT-IN BRUSH ADJUSTMENT HANDLES
- NO TOOLS REOUIRED
- •EASY EMPTY DESIGN
- FAST BRUSH CHANGE TIME
- HEAVY DUTY STEEL CASTORS
- QUICK-ATTACH MOUNTS FOR SKID STEER LOADERS
- DURABLE POWDERCOATED FINISH
- REVERSE FLOW AND BRUSH FOR DUST PAN SWEEPING
- EATON MOTOR
- QUICK CHANGE CORE/BRUSH WAFERS
- OPTIONAL GUTTER BROOM AND/OR WATER KIT
- REPLACEABLE CUTTING EDGE ON BUCKET