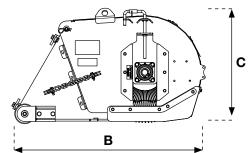

| SWEEPER BUCKET BROOM BY DIGGA |          |          |          |
|-------------------------------|----------|----------|----------|
| MODEL                         | 60"      | 72"      | 84"      |
| WIDTH (A)                     | 74"      | 86"      | 98″      |
| DEPTH (B)                     | 50"      | 50"      | 50"      |
| HEIGHT (C)                    | 30"      | 50"      | 50"      |
| WEIGHT                        | 950 lbs  | 1060 lbs | 1165 lbs |
| MAX FLOW (DO NOT EXCEED)      | 25 gpm   | 25 gpm   | 25 gpm   |
| MAX PRESSURE (DO NOT EXCEED)  | 3500 psi | 3500 psi | 3500 psi |