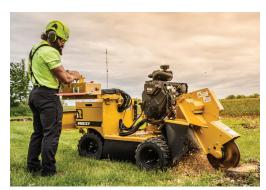

Swing out control station for better visibility. Controls fold in line for travel through gates.

51-inch cutting width for full cutting depth across entire width of cut.

Hydraulic backfill blade for quick and easy clean up.