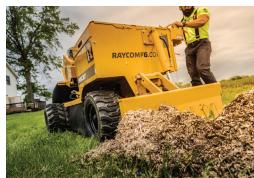

Swing out control station for better visibility. Controls fold in line for travel through gates.

51-inch cutting width for full cutting depth across entire width of cut.

Hydraulic backfill blade for quick and easy clean up.