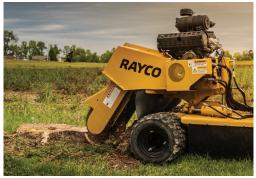

## RAYCO RG37 SUPER Jr SPECIFICATIONS BY MORBARK

| General                       | US                                             | Metric                    |
|-------------------------------|------------------------------------------------|---------------------------|
| Weight                        | 1,830 lb                                       | 831 kg                    |
| Length                        | 114"                                           | 290 cm                    |
| Height                        | 52"                                            | 132 cm                    |
| Width                         | 35"                                            | 89 cm                     |
| Width with                    |                                                |                           |
| Dual Wheels (Maximum)         | 52.5"                                          | 133 cm                    |
| Ground Drive                  | 2 Speed                                        |                           |
| Tires                         | 18 x 8.5-10 R4 4-ply                           |                           |
| Backfill Blade                | Standard                                       |                           |
| Engine                        | 37-hp Vanguard                                 | 27.6-kW Vanguard          |
| Fuel Type                     | Gasoline                                       | Petrol                    |
| Maximum Rated Torque          | 51 ft-lb at 2500 RPM                           | 69.5 Nm at 2500 RPM       |
| Fuel Tank Capacity            | 5 gallon                                       | 18.9 L                    |
| Electrical System             | 12 volts/15 AMP alternator                     |                           |
| Oil Tank Capacity             | 2 gallon                                       | 7.6 L                     |
| Cutting Wheel Diameter        | 17.25"                                         | 43.8 cm                   |
| Cutting Wheel Thickness       | 1"                                             | 2.5 cm                    |
| <b>Cutting Wheel Bearings</b> | 1.5" Pillow Block Type                         | 3.81 cm Pillow Block Type |
| Super Tooth®                  | 18 Total                                       |                           |
| Clutch                        | Electromagnetic with "Quick Stop" Brake System |                           |
| Cutting Depth                 | 12"                                            | 30 cm                     |
| Cutting Height                | 24.5"                                          | 62.2 cm                   |
| Cutting Width                 | 51"                                            | 130 cm                    |